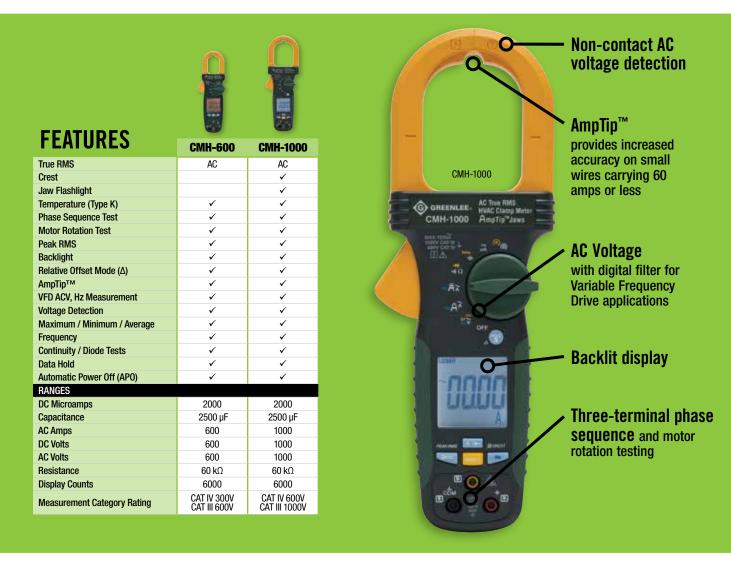

# VERSATILE

- HVAC measurements include capacitance, temperature, and DC microamps
- Also measures AC current, AC/DC voltage, resistance, and more

# **FLEXIBLE**

- Suitable for all AC current measurement applications
- 600 A and 1000 A models to fit your testing needs

## CONVENIENT

- Performs threeterminal phase sequence and motor rotation testing. No need for separate testers
- Compact design with protective case

USA PHONE 800.435.0786 CANADA PHONE 866.384.8813 FAX 800.451.2632