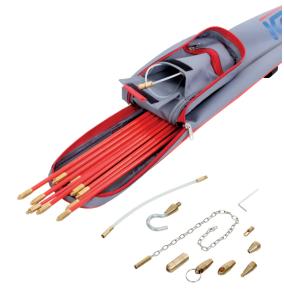

# **Profi-Set**

The Profi-Set contains 7 push-rods Ø 8 mm and 3 push rods Ø 6 mm. They have a length of 1 m and are combinable and optional expandable.

Art.-No. 106270

#### Accessories

- 1 Gliding support tool
- 1 LED-Light
- 1 Hook
- 1 Chain
- 1 Super-Magnet
- 1 Changer M6/M5
- 1 Guide Head with Ring
- 1 Guide Head
- 1 Pulling Eye
- 1 Flex-Rod (15 cm)