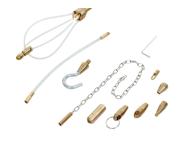

#### Accessories

- 1 Gliding support tool
- 1 LED-Light
- 1 Hook
- 1 Chain
- 1 Super-Magnet
- 1 Changer M6/M5
- 1 Guide Head with Ring
- 1 Guide Head
- 1 Pulling Eye
- 1 Flex-Rod (15 cm)