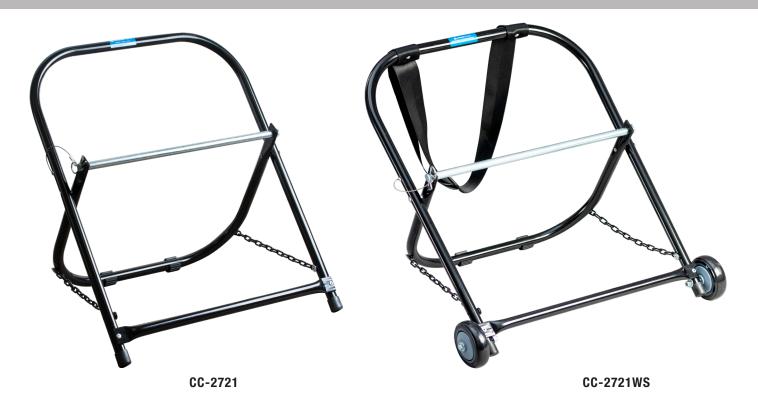

## Steel Cable Caddies with Wheels & w/o Wheels | Data Sheet

The Jonard Tools CC-2721 and CC-2721WS Cable Caddies are is made of 7/8" (22 mm) diameter tubular steel and features the following:

- Sturdy steel construction with dual leg chains for increased stability and longer life
- Easy setup by just placing cable caddy on the floor, removing the cotter pin, and loading the reel
- Slip-resistant rubber feet to prevent the caddy from slipping while also protecting floors from damage
- Portable and compact design to make it easy to store and move around job sites
- Able to hold cable reels weighing up to 100 lb (45.4 kg) and measuring up to 17" (43.2 cm) wide and 20" (50.8 cm) in diameter
- CC-2721WS includes: wheels and a strap to make this caddy portable and easy to move around job sites

| SPECIFICATIONS         | CC-2721          | CC-2721WS                  |
|------------------------|------------------|----------------------------|
| STYLE                  | Standard         | With Wheels and Pull Strap |
| OVERALL WIDTH          | 21" (53.3 cm)    | 21" (53.3 cm)              |
| OVERALL HEIGHT         | 27" (68.6 cm)    | 28" (71.1 cm)              |
| SPOOL ROD DIAMETER     | 5/8" (15.88 mm)  | 5/8" (15.88 mm)            |
| MAXIMUM SPOOL WIDTH    | 20" (50.8 cm)    | 20" (50.8 cm)              |
| MAXIMUM SPOOL DIAMETER | 17" (43.2 cm)    | 17" (43.2 cm)              |
| MAXIMUM SPOOL WEIGHT   | 100 lb (45.4 kg) | 100 lb (45.4 kg)           |
| WEIGHT                 | 8 lb (3.6 kg)    | 9.3 lb (4.2 kg)            |
| UPC NO.                | 811490016941     | 811490018549               |