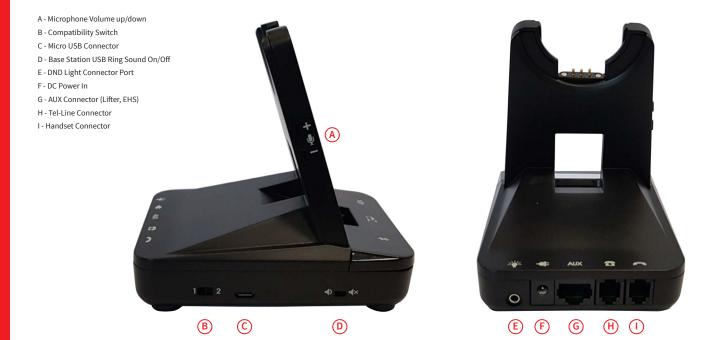

Connect to both Phone/VoIP/Bluetooth via switch from base unit

- Single ear, overhead or over-ear headband
- Noise cancelling microphone
- 100 Meters external range
- 8-9 hours talk time (stand by ~ 50 hours)
- Automatic set-up/pairing function
- Magnetic sure dock system for charging
- Quick recharge time (2-3 hours)
- Optimised for Skype for Business
- Capacitive touch buttons
- In-use busy light indicator (call illumination)
- Mute the caller button on headset and base
- Volume control on headset
- HD speaker
- Compatible with most standard corded IP phones
- Compatible with Apple and Samsung phones
- Electronic Hook Switch (EHS) (Optional Accessory)
- JPL-DECT Handset Lifter (Optional Accessory)
- 2 Year warranty