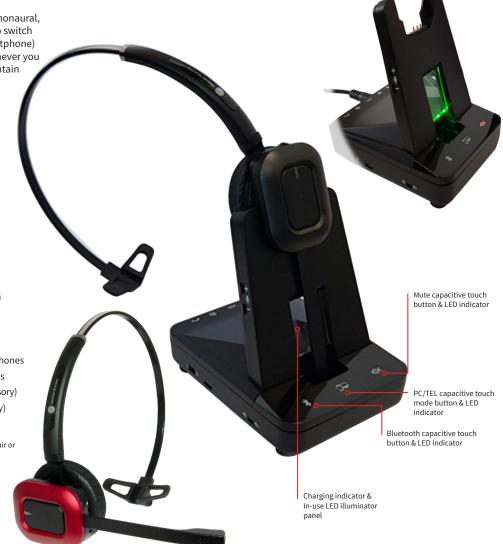

## **JPL-X450**

The X450 DESK+USB+BT is a dual function monaural, hands free, office headset that allows you to switch seamlessly from deskphone to USB (e.g. Softphone) or Bluetooth, via a switch on the base, whenever you wish. The headset is easy to set up and maintain and is equally suited to a busy office or call centre environment.

Connect to both Phone/VoIP/Bluetooth via switch from base unit

- Single ear, overhead or over-ear headband
- Noise cancelling microphone
- 100 Meters external range
- 8-9 hours talk time (stand by ~ 50 hours)
- Automatic set-up/pairing function
- Magnetic sure dock system for charging
- Quick recharge time (2-3 hours)
- Optimised for Skype for Business
- Capacitive touch buttons
- In-use busy light indicator (call illumination)
- Mute the caller button on headset and base
- Volume control on headset
- HD speaker
- Compatible with most standard corded IP phones
- Compatible with Apple and Samsung phones
- Electronic Hook Switch (EHS) (Optional Accessory)
- JPL-DECT Handset Lifter (Optional Accessory)
- 2 Year warranty