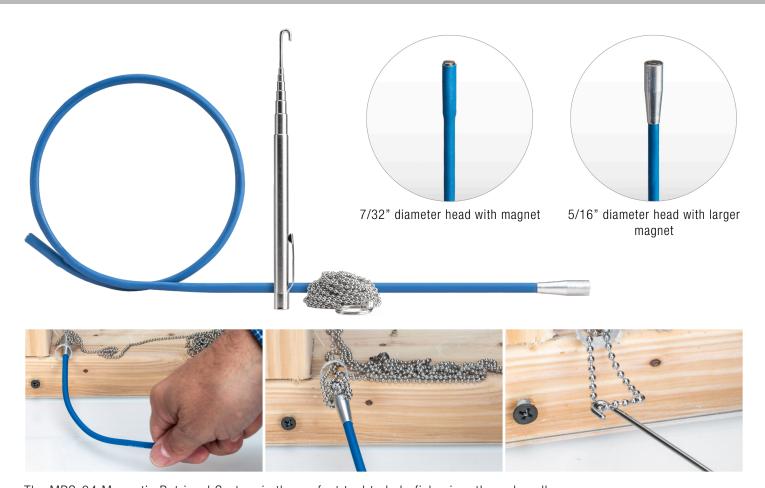

## Magnetic Retrieval System - MRS-24 | Data Sheet

The MRS-24 Magnetic Retrieval System is the perfect tool to help fish wires through walls.

## Kit includes:

- 24" Flexible Magnetic Retriever
- MRS-RH20 Expandable Retriever Hook
- Storage Pouch
- MRS-BC10 10' Ball Chain with 3/4" loop and eyelet

## Easy to use:

- Drill a hole in the wall or attic plate less than ¾"
- Drop ball chain in the hole, the ¾" ring stop will keep the chain from falling through
- Make a roughly 1/23" hole at the wall
- Use blue magnetic retriever to find the chain and use the MRS-RH20 hook to help pull chain through hole