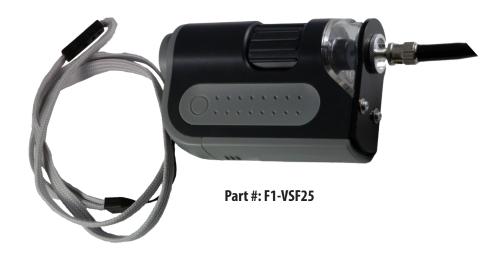

## FIS LED FIBER INSPECTION SCOPE WITH UNIVERSAL 2.5MM UPC/APC

Our fiber inspection scope provides a crystal clear view of both the cladding and core of a ber connector endface to locate defects or contamination. Our standard scope includes a universal 2.5mm adapter that accepts SC, ST or FC connectors in either an APC or UPC configuration.