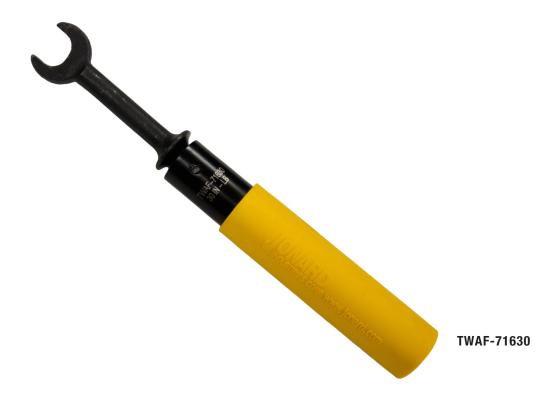

## TWAF-71630 Torque Wrench 30 in/lb- Data Sheet

Designed for "F" Connectors, these wrenches help prevent over tightening. An audible click tells you the connection has been properly achieved.

These wrenches all have angle heads, sized for 7/16" F connectors and are designed with an ergonomic cushioned handle for user comfort and protection.

Note that these wrenches work in tightening mode only. Torque wrenches are 6 1/2" long. - is a full size open end wrench that behaves like a traditional open end wrench.

| LENGTH | HEAD SIZE | HEAD TYPE             | TORQUE    | WEIGHT |
|--------|-----------|-----------------------|-----------|--------|
| 6 1/2" | 7/16"     | Full Size<br>Open End | 30 in/lbs | 5.0 oz |