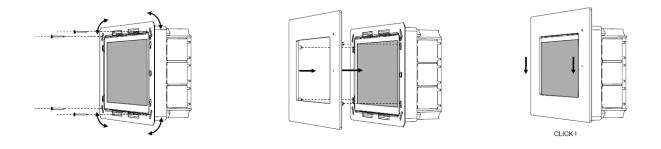

# 2N® Helios IP Indoor Touch – installation

For proper installation of  $2N^{\mbox{\tiny (B)}}$  Helios IP Indoor Touch you need:

91378355 $2N^{\ensuremath{\mathbb{R}}}$  Helios IP Indoor Touch

91378356 Installation box for 2N® Helios IP Indoor Touch

Power supply 12V DC min 1A – either use 230VAC adaptor included in packaging, or any standart power supply

Tools for drilling of the hole, cabling etc

#### **INSTALLATION NOTES:**

- 1. Select installation height to allow for direct line of sight
- 2. Do not expose to direct sun light
- 3. Handle carefully in order to avoid damaging the touch screen surface.

#### **OVERALL DIMENSIONS:**









### **INSTALLATION OF THE FLUSH MOUNT BOX**





## **COMPOSITION OF THE UNIT**

Keep in mind connection and power supply cabling.