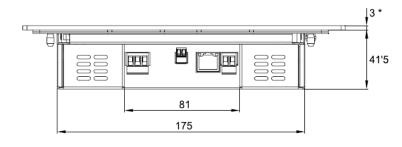

# 2N® Helios IP Indoor Touch – installation

For proper installation of  $2N^{\mbox{\tiny (B)}}$  Helios IP Indoor Touch you need:

91378355 $2N^{\ensuremath{\mathbb{R}}}$  Helios IP Indoor Touch

91378356 Installation box for 2N® Helios IP Indoor Touch

Power supply 12V DC min 1A – either use 230VAC adaptor included in packaging, or any standart power supply

Tools for drilling of the hole, cabling etc

#### **INSTALLATION NOTES:**

- 1. Select installation height to allow for direct line of sight
- 2. Do not expose to direct sun light
- 3. Handle carefully in order to avoid damaging the touch screen surface.

#### **OVERALL DIMENSIONS:**









### **INSTALLATION OF THE FLUSH MOUNT BOX**





## **COMPOSITION OF THE UNIT**

Keep in mind connection and power supply cabling.