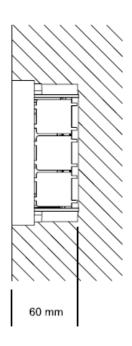

# 2N® Helios IP Indoor Touch – installation

For proper installation of  $2N^{\mbox{\tiny (B)}}$  Helios IP Indoor Touch you need:

91378355 $2N^{\ensuremath{\mathbb{R}}}$  Helios IP Indoor Touch

91378356 Installation box for 2N® Helios IP Indoor Touch

Power supply 12V DC min 1A – either use 230VAC adaptor included in packaging, or any standart power supply

Tools for drilling of the hole, cabling etc

#### **INSTALLATION NOTES:**

- 1. Select installation height to allow for direct line of sight
- 2. Do not expose to direct sun light
- 3. Handle carefully in order to avoid damaging the touch screen surface.

#### **OVERALL DIMENSIONS:**









### **INSTALLATION OF THE FLUSH MOUNT BOX**





## **COMPOSITION OF THE UNIT**

Keep in mind connection and power supply cabling.