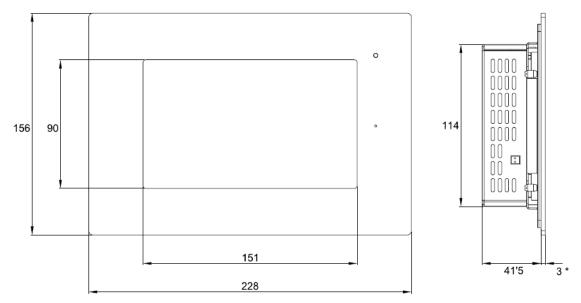

# 2N® Helios IP Indoor Touch – installation

For proper installation of  $2N^{\mbox{\tiny (B)}}$  Helios IP Indoor Touch you need:

91378355 $2N^{\ensuremath{\mathbb{R}}}$  Helios IP Indoor Touch

91378356 Installation box for 2N® Helios IP Indoor Touch

Power supply 12V DC min 1A – either use 230VAC adaptor included in packaging, or any standart power supply

Tools for drilling of the hole, cabling etc

#### **INSTALLATION NOTES:**

- 1. Select installation height to allow for direct line of sight
- 2. Do not expose to direct sun light
- 3. Handle carefully in order to avoid damaging the touch screen surface.

#### **OVERALL DIMENSIONS:**









### **INSTALLATION OF THE FLUSH MOUNT BOX**





## **COMPOSITION OF THE UNIT**

Keep in mind connection and power supply cabling.