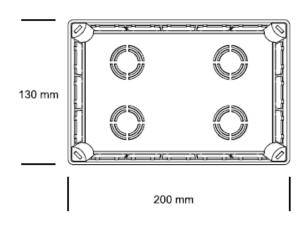

# 2N® Helios IP Indoor Touch – installation

For proper installation of  $2N^{\mbox{\tiny (B)}}$  Helios IP Indoor Touch you need:

91378355 $2N^{\ensuremath{\mathbb{R}}}$  Helios IP Indoor Touch

91378356 Installation box for 2N® Helios IP Indoor Touch

Power supply 12V DC min 1A – either use 230VAC adaptor included in packaging, or any standart power supply

Tools for drilling of the hole, cabling etc

#### **INSTALLATION NOTES:**

- 1. Select installation height to allow for direct line of sight
- 2. Do not expose to direct sun light
- 3. Handle carefully in order to avoid damaging the touch screen surface.

#### **OVERALL DIMENSIONS:**









### **INSTALLATION OF THE FLUSH MOUNT BOX**





## **COMPOSITION OF THE UNIT**

Keep in mind connection and power supply cabling.