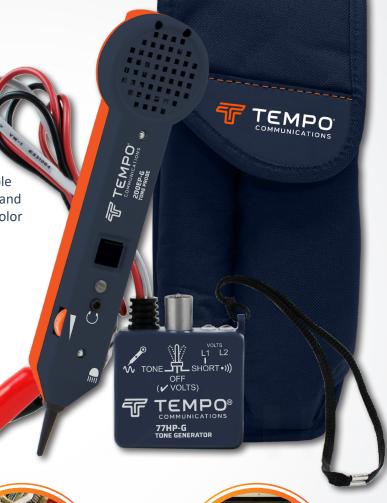

# THE TRIED-AND-TRUE 701K-G TONE & PROBE KIT

FROM TEMPO

FEATURING THE 200EP PROBE & 77HP TONER.

Tempo's tone and probe tracing kit allows professional technicians to identify wires from a bundle, monitor voltage passing through the circuit, check breaks in the circuit and trace wires through walls. The 77HP tone generator injects a signal onto the cable to be traced and the 200EP-G tracing probe helps you follow the wire—combining to create the perfect wire tracing partnership!